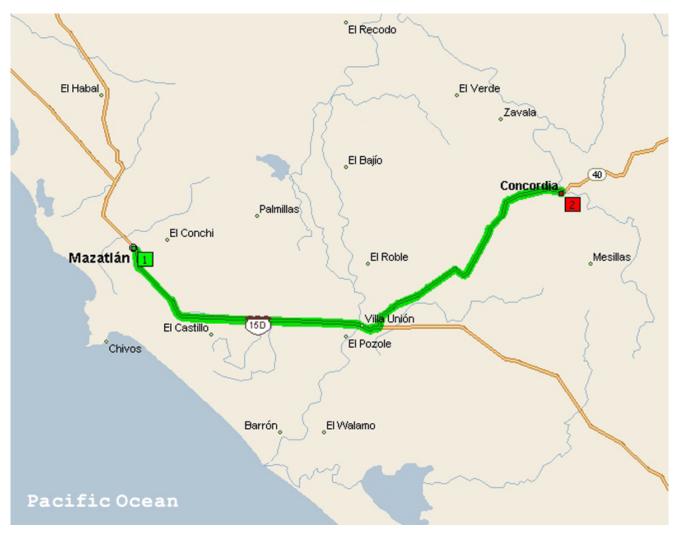

## Map and directions for Mazatlán - Concordia, Sinaloa, day trip (Approximately 26 miles each way)

- 1) Depart Mazatlan on Highway 15D South and proceed for 13.5 miles -- just past Villa Union -- till you reach the turn off for Durango.
- 2) Turn left on to Mexico 40 / 40D, the road to Durango.
- 3) Proceed 12.5 miles to the turn off for Concordia.
- **4)** Turn right and proceed about 200 yards to the entrance of the town.